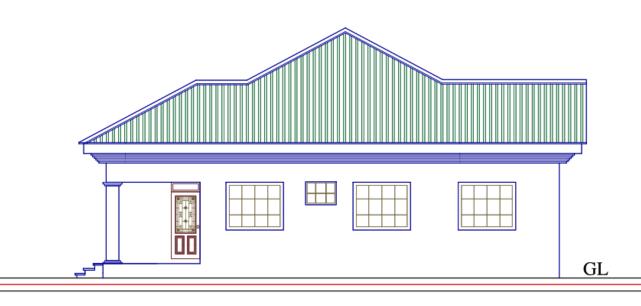

## Future Builder Scouts

**Community Library** 

Front Elevation Left Elevation

BACK ELEVATION

SCALE =1:100

## Future Builder Scouts

**Community Library** 

Back Elevation Right Elevation BILL OF QUANTITIES FOR THE PROPOSED FBS SINGLE STOREY BUILDING (COMMUNITY LIBRARY ) AT AWIEBO

| Item     | Description                                     |     | Ghana Cedes<br>GH¢ | I  | U.S. Dollars<br>(\$) |
|----------|-------------------------------------------------|-----|--------------------|----|----------------------|
| Α        | SUB-STRUCTURE                                   |     | 60,810.56          |    | 11,157.90            |
| в        | CONCRETE WORKS                                  |     | 17,462.40          |    | 3,204.11             |
|          | BLOCKWORK                                       |     | 29,450.00          |    | 5,403.67             |
| с        | ROOFING                                         |     | 39,726.00          |    | 7,289.17             |
| D        | CARPENTRY                                       |     | 25,745.00          |    | 4,723.85             |
| Е        | WINDOWS & DOORS                                 |     | 48,791.00          |    | 8,952.48             |
| F        | PLUMBING                                        |     | 5,240.00           |    | 961.47               |
| G        | ELECTRICAL INSTALLATION                         |     | 12,000.00          |    | 2,201.83             |
| н        | WALL, FLOOR AND CEILING FINISHINGS              |     | 56,270.70          |    | 10,324.90            |
| <b>1</b> | PAINTING WORKS                                  |     | 18,523.80          |    | 3,398.86             |
| к        | EXTERNAL WORKS                                  |     | 13,363.20          |    | 2,451.96             |
| L        | BILL No. 1 GENERAL CONDITIONS AND PRELIMINARIES |     | 5,500.00           |    | 1,009.17             |
|          | SUB- TOTAL                                      |     | 332,882.66         |    | 61,079.39            |
|          | ADD 5% FOR CONTINGENCIES                        |     | 16,644.13          |    | 3,053.97             |
|          | TOTAL DIRECT CONSTRUCTION COST:                 | GH¢ | 349,526.79         | \$ | 64,133.36            |
|          | Architecture & Planning                         |     | 2,500.00           |    | 458.72               |
|          | Construction Administration                     |     | 1,200.00           |    | 220.18               |
|          | Bill of Quantitites/Estimating                  |     | 2,000.00           |    | 366.97               |
|          | Building Permit                                 |     | 1,500.00           |    | 275.23               |
|          | Sub-total for plans/permits/admin               | GH¢ | 7,200.00           | \$ | 1,321.10             |
|          | ESTIMATED TOTAL PROJECT COST                    | GH¢ | 356,726.79         | \$ | 65,454.46            |