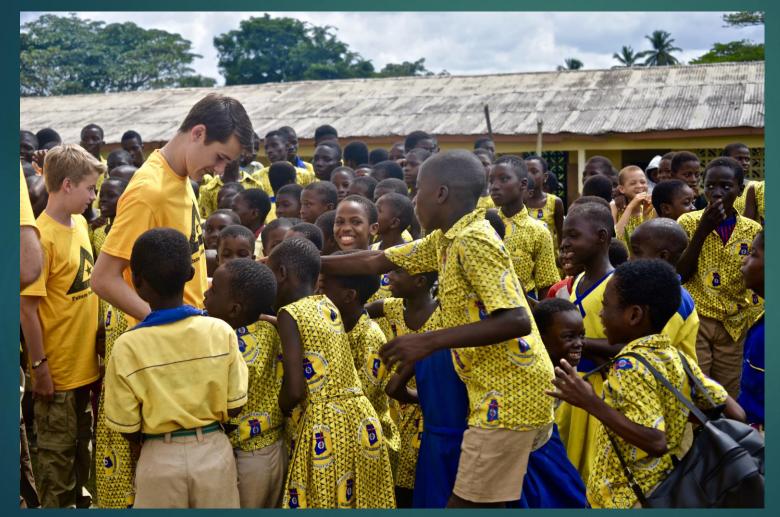

EMPOWERING THE NEXT GENERATION

Friends of Future Builder Scouts (FFBS) is a U.S. based 501(c)(3) charitable organization founded to help support Future Builder Scouts and establish a cultural exchange. FFBS made its first visit to Ghana in June 2019. Scouts from Troop 20, Winnetka hosted a Jamboree for approximately 300 Future Builder Scouts. The trip inspired many, including Chris Loucks commitment to build a Library. Since the first visit, land has been dedicated for the Library and enrollment in FBS has grown to 1500 Future Builder Scouts.

#### June 2019 Awiebo, Ghana

www.futurebuilderscouts.com