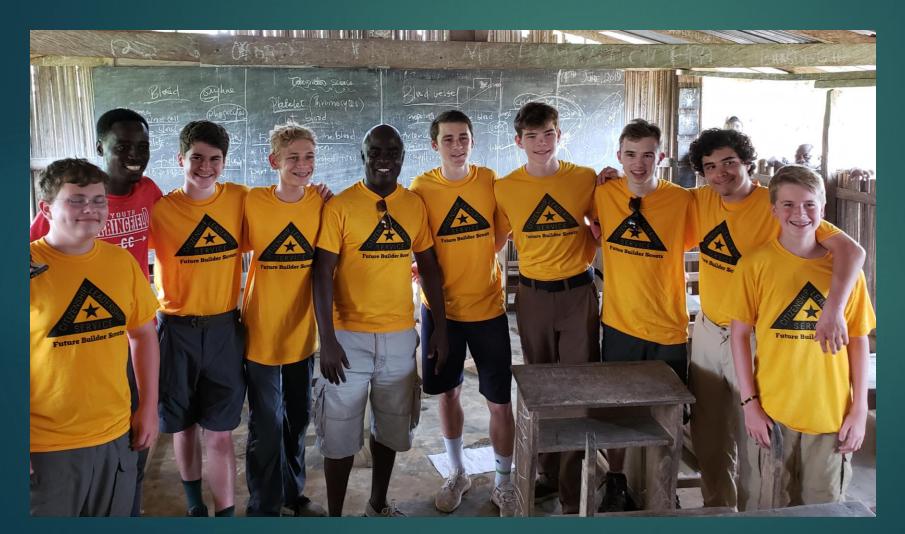

#### Future Builder Scouts EMPOWERING THE NEXT GENERATION

Troop 20 Scouts with FBS Founder, Kofi Anaman at Kofi's grade school adjacent to FBS Library

EMPOWERING THE NEXT GENERATION

Troop 20 Scout, Chris Loucks Eagle Project Inspiration