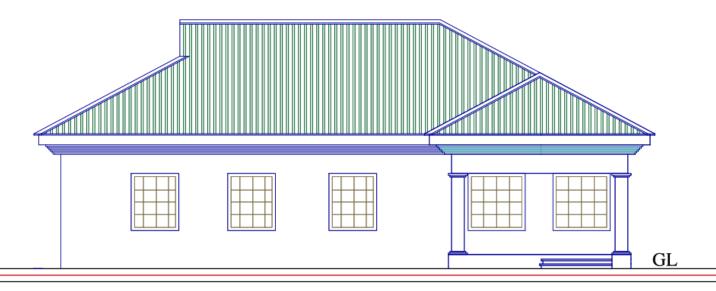

#### FRONT ELEVATION

SCALE =1:100

## Future Builder Scouts

**Community Library** 

Front Elevation Left Elevation

BACK ELEVATION

SCALE =1:100