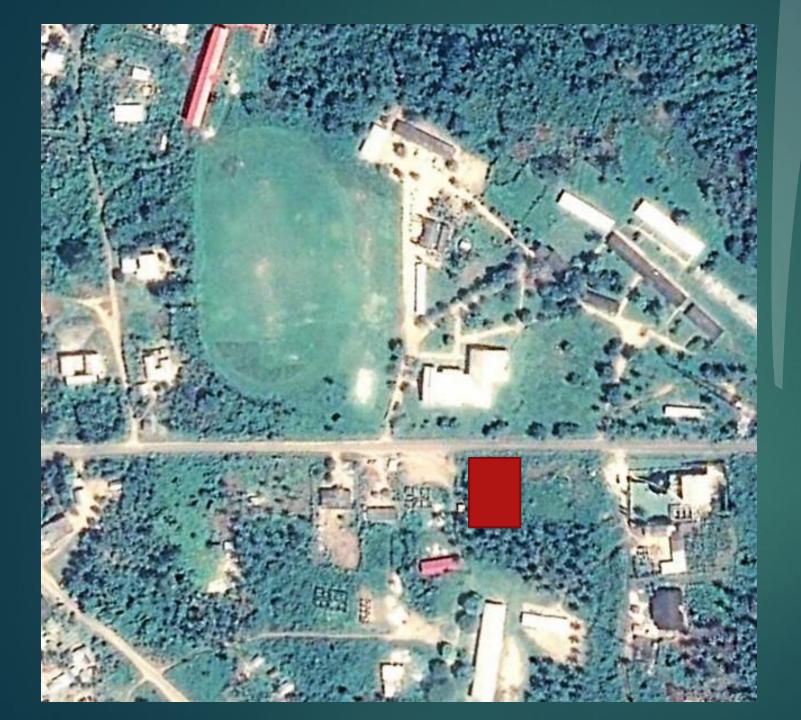

uctive engagement. Future Builder Scouts goal is to develop a life-long commitment to Citizenship, Leadership and Service in order to help Ghana's next generation become productive and forward-thinking members of a nation poised for advancement.



EMPOWERING THE NEXT GENERATION

Friends of Future Builder Scouts (FFBS) is a U.S. based 501(c)(3) charitable organization founded to help support Future Builder Scouts and establish a cultural exchange. FFBS made its first visit to Ghana in June 2019. Scouts from Troop 20, Winnetka hosted a Jamboree for approximately 300 Future Builder Scouts. The trip inspired many, including Chris Loucks commitment to build a Library. Since the first visit, land has been dedicated for the Library and enrollment in FBS has grown to 1500 Future Builder Scouts.





#### Community Library Site

Awiebo Ellembelle District Western Region, Ghana





#### **Community Library Site**

Land Granted by Nana Bonzo Kaku II, Chief of Awiebo with consent of Council of Elders





#### Community Library Site

Awiebo Ellembelle District Western Region, Ghana





#### **Community Library**

Awiebo Ellembelle District Western Region, Ghana





**Community Library** Master Site Plan





**Community Library** Ground Floor Plan



#### FRONT ELEVATION

SCALE =1:100





## Future Builder Scouts

**Community Library** 

Front Elevation Left Elevation



BACK ELEVATION

SCALE =1:100





## Future Builder Scouts

**Community Library** 

Back Elevation Right Elevation BILL OF QUANTITIES FOR THE PROPOSED FBS SINGLE STOREY BUILDING (COMMUNITY LIBRARY ) AT AWIEBO

| I