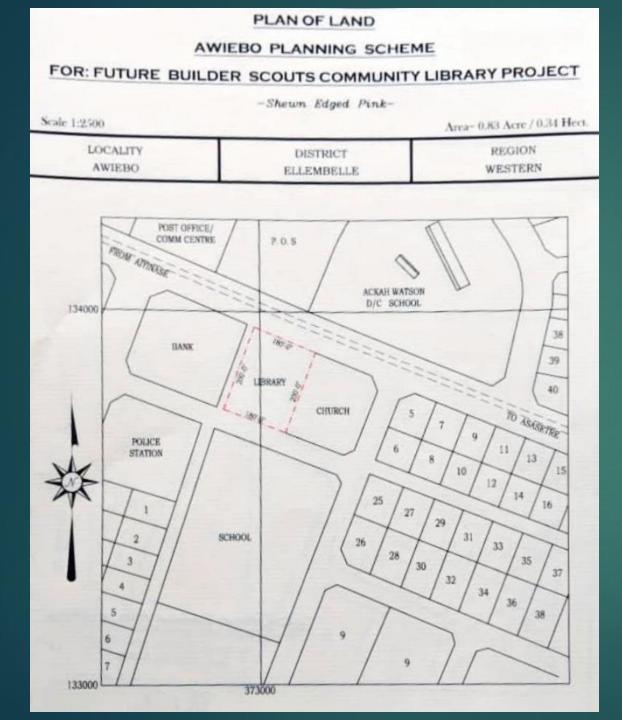

#### Community Library Site

Awiebo Ellembelle District Western Region, Ghana

#### **Community Library Site**

Land Granted by Nana Bonzo Kaku II, Chief of Awiebo with consent of Council of Elders