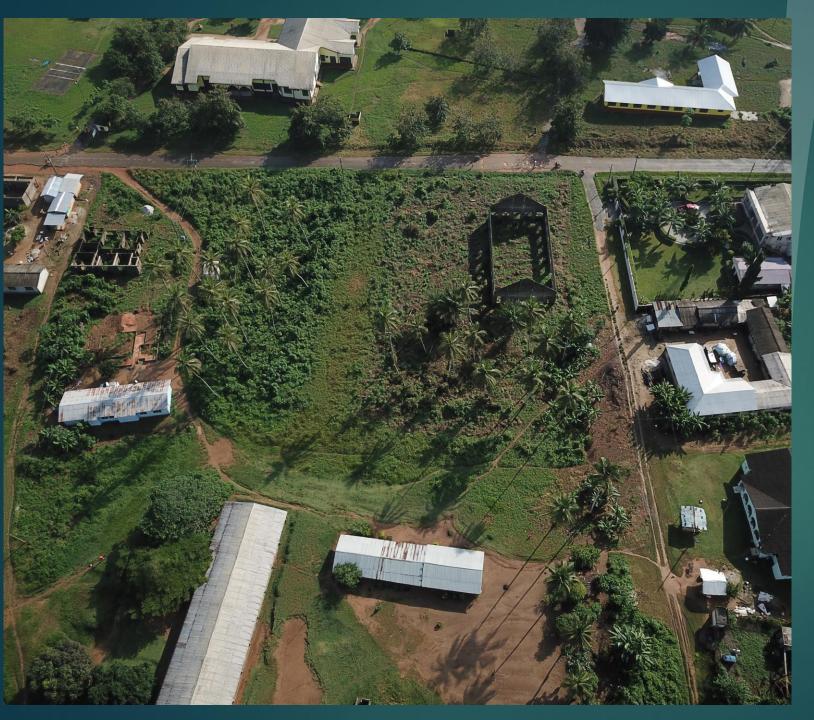

f Future Builder Scouts (FFBS) is a U.S. based 501(c)(3) charitable organization founded to help support Future Builder Scouts and establish a cultural exchange. FFBS made its first visit to Ghana in June 2019. Scouts from Troop 20, Winnetka hosted a Jamboree for approximately 300 Future Builder Scouts. The trip inspired many, including Chris Loucks commitment to build a Library. Since the first visit, land has been dedicated for the Library and enrollment in FBS has grown to 1500 Future Builder Scouts.





#### Community Library Site

Awiebo Ellembelle District Western Region, Ghana





#### **Community Library Site**

Land Granted by Nana Bonzo Kaku II, Chief of Awiebo with consent of Council of Elders





#### Community Library Site

Awiebo Ellembelle District Western Region, Ghana





#### **Community Library**

Awiebo Ellembelle District Western Region, Ghana





**Community Library** Master Site Plan





**Community Library** Ground Floor Plan



#### FRONT ELEVATION

SCALE =1:100





## Future Builder Scouts

**Community Library** 

Front Elevation Left Elevation



BACK ELEVATION

SCALE =1:100





## Future Builder Scouts

**Community Library** 

Back Elevation Right Elevation BILL OF QUANTITIES FOR THE PROPOSED FBS SINGLE STOREY BUILDING (COMMUNITY LIBRARY ) AT AWIEBO

| Item     | Description                                     |     | Ghana Cedes<br>GH¢ | I  | U.S. Dollars<br>(\$) |
|----------|-------------------------------------------------|-----|--------------------|----|----------------------|
| Α        | SUB-STRUCTURE