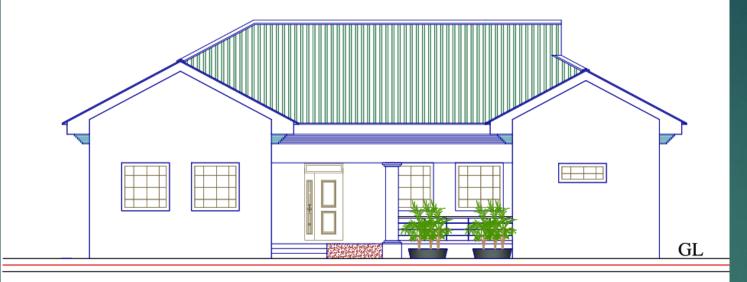

#### FRONT ELEVATION

SCALE =1:100

## Future Builder Scouts

**Community Library** 

Front Elevation Left Elevation

BACK ELEVATION

SCALE =1:100