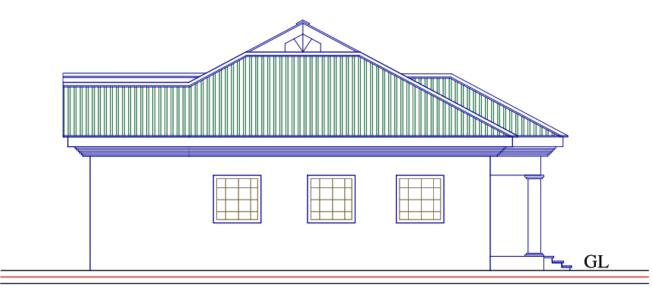

## Future Builder Scouts

**Community Library** 

Front Elevation Left Elevation

BACK ELEVATION

SCALE =1:100

## Future Builder Scouts

**Community Library** 

Back Elevation Right Elevation BILL OF QUANTITIES FOR THE PROPOSED FBS SINGLE STOREY BUILDING (COMMUNITY LIBRARY ) AT AWIEBO

| Item     | Description                                     |     | Ghana Cedes<br>GH¢ | I  | U.S. Dollars<br>(\$) |
|----------|-------------------------------------------------|-----|--------------------|----|----------------------|
| Α        | SUB-STRUCTURE                                   |     | 60,810.56          |    | 11,157.90            |
| в        | CONCRETE WORKS                                  |     | 17,462.40          |    | 3,204.11             |
|          | BLOCKWORK                                       |     | 29,450.00          |    | 5,403.67             |
| с        | ROOFING                                         |     | 39,726.00          |    | 7,289.17             |
| D        | CARPENTRY                                       |     | 25,745.00          |    | 4,723.85             |
| Е        | WINDOWS & DOORS                                 |     | 48,791.00          |    | 8,952.48             |
| F        | PLUMBING                                        |     | 5,240.00           |    | 961.47               |
| G        | ELECTRICAL INSTALLATION                         |     | 12,000.00          |    | 2,201.83             |
| н        | WALL, FLOOR AND CEILING FINISHINGS              |     | 56,270.70          |    | 10,324.90            |
| <b>1</b> | PAINTING WORKS                                  |     | 18,523.80          |    | 3,398.86             |
| к        | EXTERNAL WORKS                                  |     | 13,363.20          |    | 2,451.96             |
| L        | BILL No. 1 GENERAL CONDITIONS AND PRELIMINARIES |     | 5,500.00           |    | 1,009.17             |
|          | SUB- TOTAL                                      |     | 332,882.66         |    | 61,079.39            |
|          | ADD 5% FOR CONTINGENCIES                        |     | 16,644.13          |    | 3,053.97             |
|          | TOTAL DIRECT CONSTRUCTION COST:                 | GH¢ | 349,526.79         | \$ | 64,133.36            |
|          | Architecture & Planning                         |     | 2,500.00           |    | 458.72               |
|          | Construction Administration                     |     | 1,200.00           |    | 220.18               |
|          | Bill of Quantitites/Estimating                  |     | 2,000.00           |    | 366.97               |
|          | Building Permit                                 |     | 1,500.00           |    | 275.23               |
|          | Sub-total for plans/permits/admin               | GH¢ | 7,200.00           | \$ | 1,321.10             |
|          | ESTIMATED TOTAL PROJECT COST                    | GH¢ | 356,726.79         | \$ | 65,454.46            |