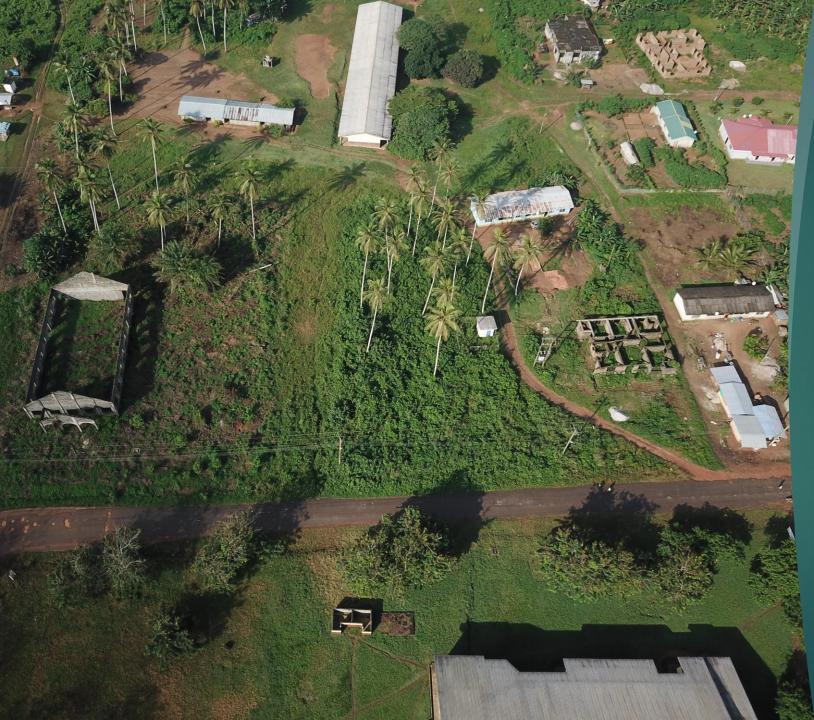

rs of a nation poised for advancement.



EMPOWERING THE NEXT GENERATION

Friends of Future Builder Scouts (FFBS) is a U.S. based 501(c)(3) charitable organization founded to help support Future Builder Scouts and establish a cultural exchange. FFBS made its first visit to Ghana in June 2019. Scouts from Troop 20, Winnetka hosted a Jamboree for approximately 300 Future Builder Scouts. The trip inspired many, including Chris Loucks commitment to build a Library. Since the first visit, land has been dedicated for the Library and enrollment in FBS has grown to 1500 Future Builder Scouts.





#### Community Library Site

Awiebo Ellembelle District Western Region, Ghana





#### **Community Library Site**

Land Granted by Nana Bonzo Kaku II, Chief of Awiebo with consent of Council of Elders





#### Community Library Site

Awiebo Ellembelle District Western Region, Ghana





#### **Community Library**

Awiebo Ellembelle District Western Region, Ghana





**Community Library** Master Site Plan





**Community Library** Ground Floor Plan



#### FRONT ELEVATION

SCALE =1:100





## Future Builder Scouts

**Community Library** 

Front Elevation Left Elevation



BACK ELEVATION

SCALE =1:100





## Future Builder Scouts

**Community Library** 

Back Elevation Right Elevation BILL OF QUANTITIES FOR THE PROPOSED FBS SINGLE STOREY BUILDING (COMMUNITY LIBRARY ) AT AWIEBO

| Item     | Description                                     |     | Ghana Cedes<br>GH¢ | I  | U.S. Dollars<br>(\$) |
|----------|-------------------------------------------------|-----|--------------------|---